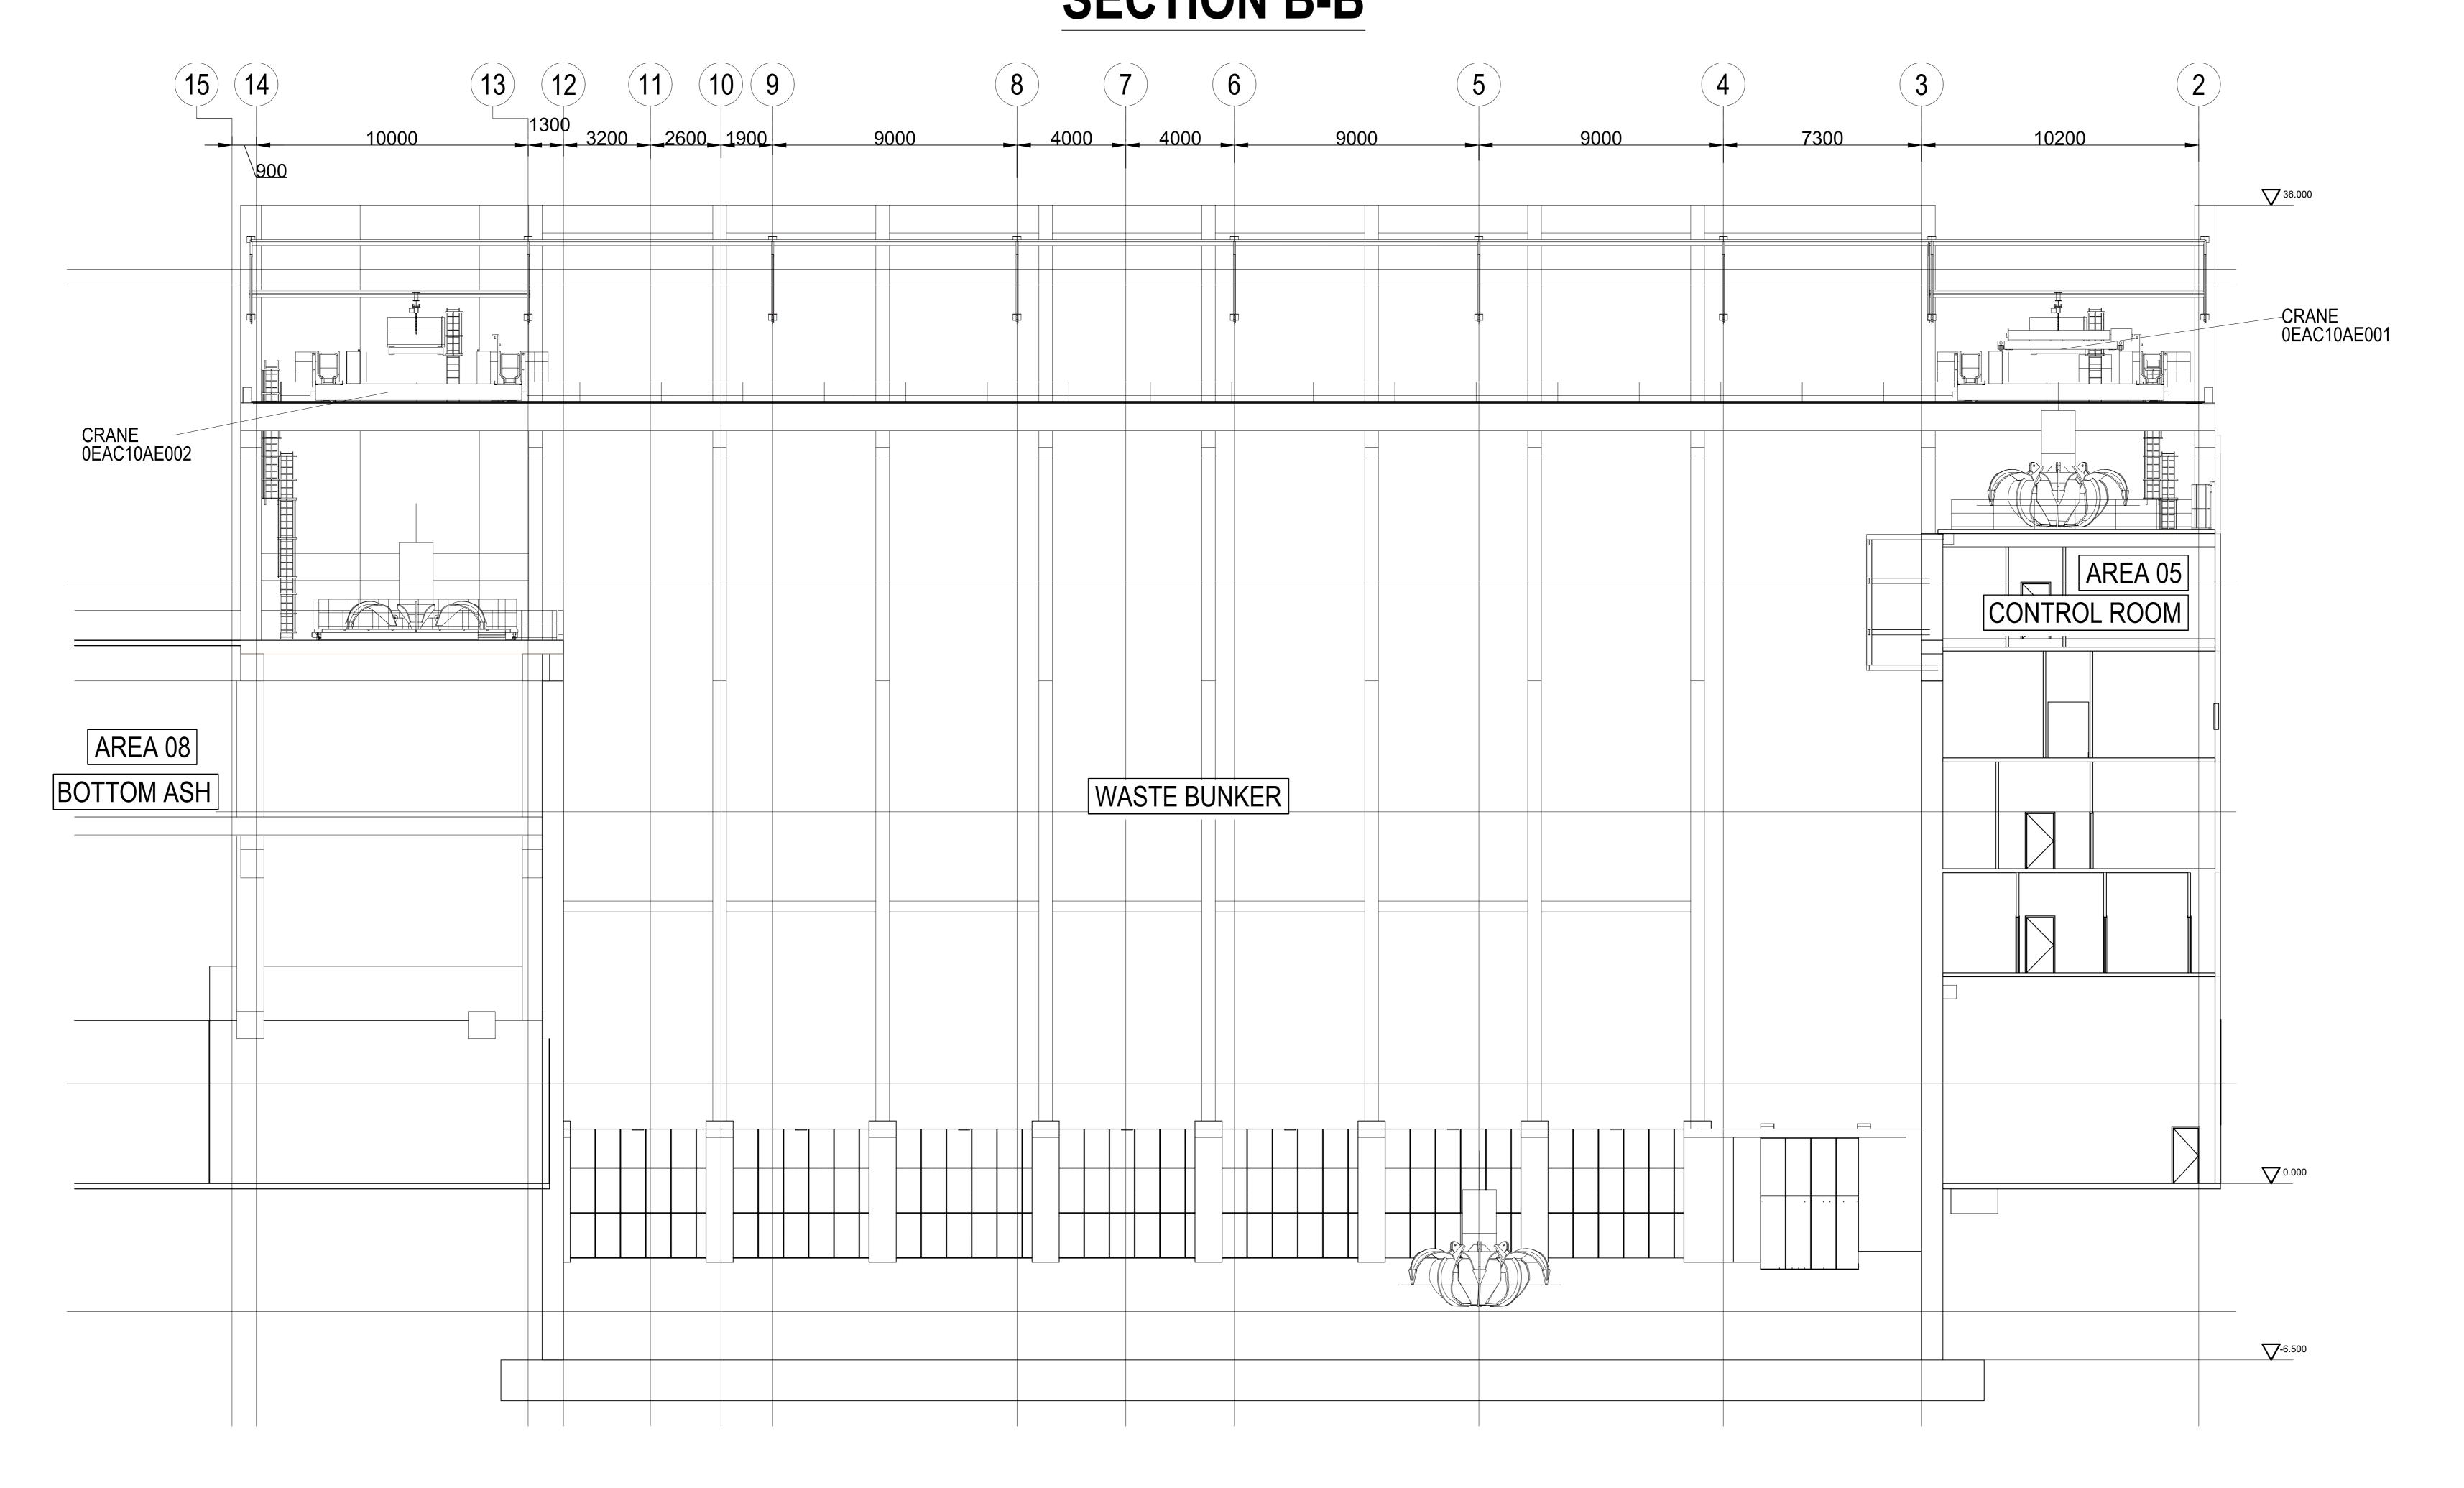

## SECTION B-B

Section B-B Scale 1:100 © 2013 RPS Group

notes:

 If this drawing has been received electronically it is the recipients responsibility to print the document to the correct scale.

- All dimensions are in millimetres unless stated otherwise. It is recommended that information is not scaled off this drawing.
- This drawing should be read in conjunction with all other relevant drawings and specifications.
- drawings and specifications.4. Internal dimensions to be confirmed at a later date.

Refer to RPS drawings 220 & 221 for section line locations

Drawing for PLANNING purposes only

Content of drawing based on CNIM drawing number AAK-04-0202\_64G1004.

Reproduced with permission

C Drawing revised and updated to reflect latest section details

B Client logos updated. Levels added. Note added. JT CMGD 15.02.17

A Drawing updated to suit NMA 2016 JH CMGD 11.01.17

TeV amendments by ckd date

RPS

Sherwood House Sherwood Avenue F +44 (0) 1636 605 700 F +444 (0) 1636 610 696 W www.rpsgroup.com

NG24 1QQ F rpsnewark@rpsgroup.com

Client Wheelabrator TECHNOLOGIES

Project Kemsley Sustainable Energy Plant

Title Fuel Bunker Section B-B

Drawing Status Date Created Preliminary 18.07.13 1:100

Project Leader Drawn By Initial Review AWY AJL SG

Drawing Number Rev

16315 / A0 / P / 0223 C

FIGURE 4.30D

1m SCALE 1:100